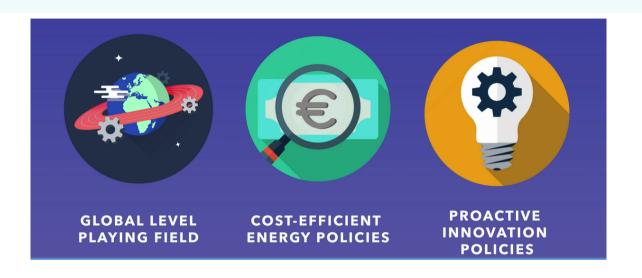

What we need is:
An integrated climate, energy and industry policy ...

...to achieve the goals of combating global warming