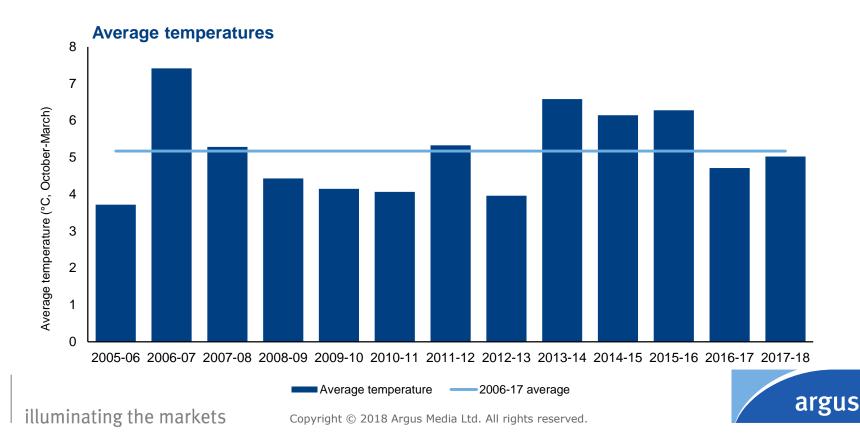

# The season overall was only slightly below average

# The season overall was old slightly below average