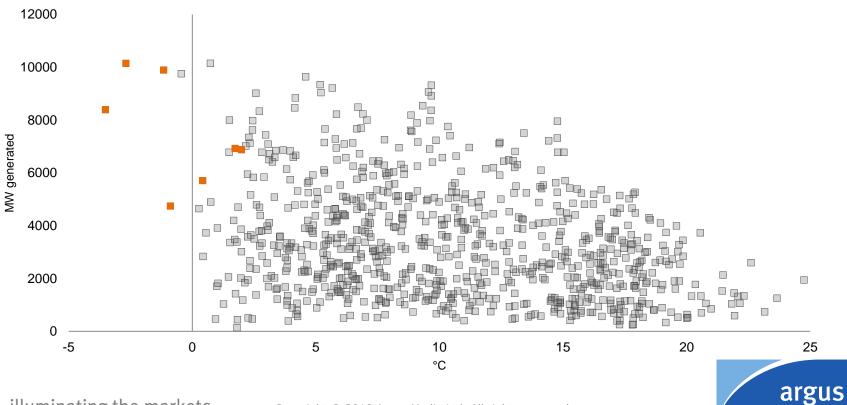

# Instead of arguing about renewable intermittency

illuminating the markets

## We consider the coldest week of 2018

illuminating the markets