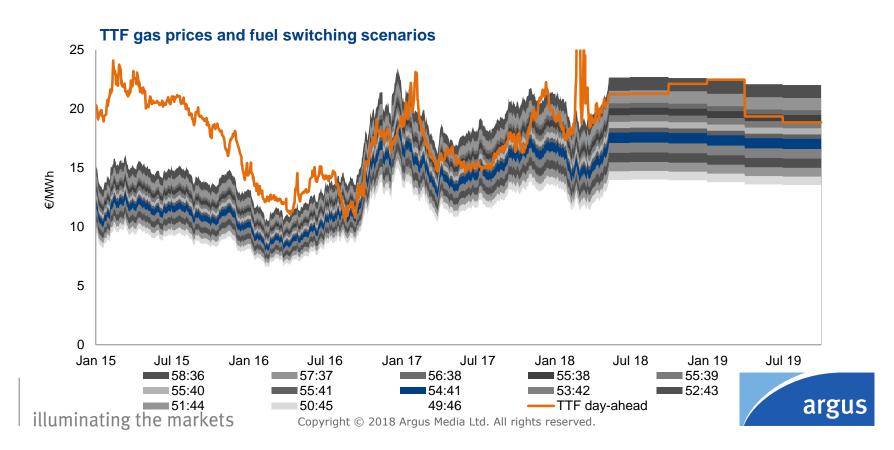

#### What will it take to fill storage?

# Finding extra supply from limited sources

The Netherlands?

Norway?

LNG?

## The effect on price – Europe still below Asian-LNG