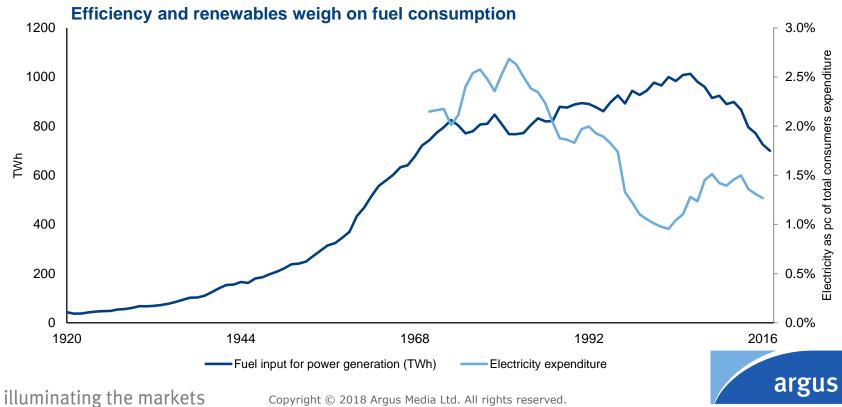

Late cold snap stresses supply



# The season overall was only slightly below average



# The season overall was old slightly below average



# UK gas heating demand and temperature



# UK gas heating demand and temperature



# UK gas heating demand and temperature



# Is efficiency slowing?



# The power sector

Market Reporting Consulting

illuminating the markets

Events

# The generation mix was more renewable





illuminating the markets

# The generation mix was more renewable



The generation mix was more renewable



# Gas briefly priced out of generation



## Renewables, weather and retail prices

Market Reporting Consulting Events

illuminating the markets

# Big picture – lowest UK fuel for power since 1968



### Big picture – lowest UK fuel use for power since 1968



# Little fossil-fuel left to lose other than gas





illuminating the markets Copyright © 2018 Arg

# Little fossil-fuel left to lose other than gas





# Instead of arguing about renewable intermittency



illuminating the markets

## We consider the coldest week of 2018



illuminating the markets

### And the insulation provided power prices by the wind



### Matthew Monteverde

Vice President – Commodities Markets

matthew.monteverde@argusmedia.com +44 20 7780 4225 skype: matthew\_monteverde

### Stay Connected



in Argus-media
argusmediavideo

### Copyright notice

Copyright © 2018 Argus Media group. All rights reserved. All intellectual property rights in this presentation and the information herein are the exclusive property of Argus and and/or its licensors and may only be us