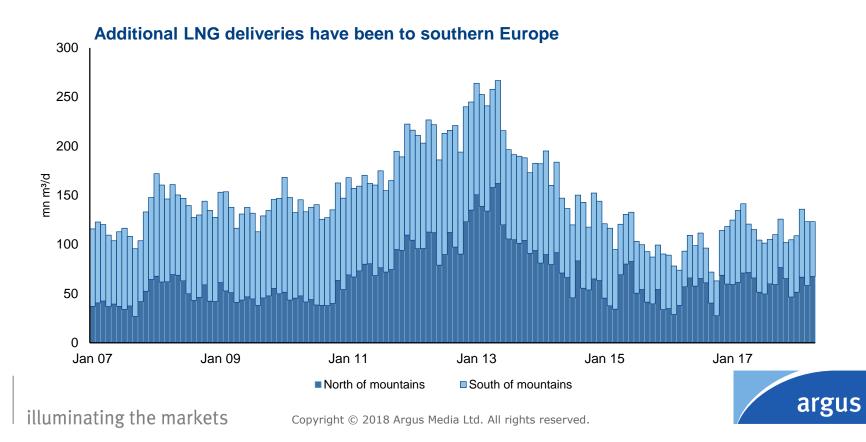

#### What LNG wave?

# European dependence on Russian supply increases

## European dependence on Russian supply increases