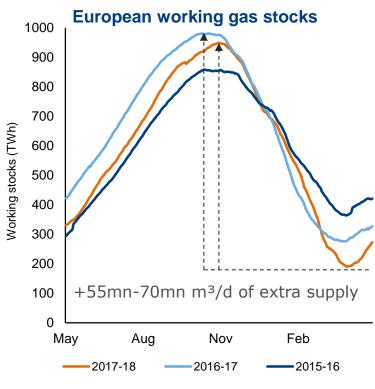

#### What will it take to fill storage?

# Finding extra supply from limited sources

The Netherlands?

Norway?

LNG?