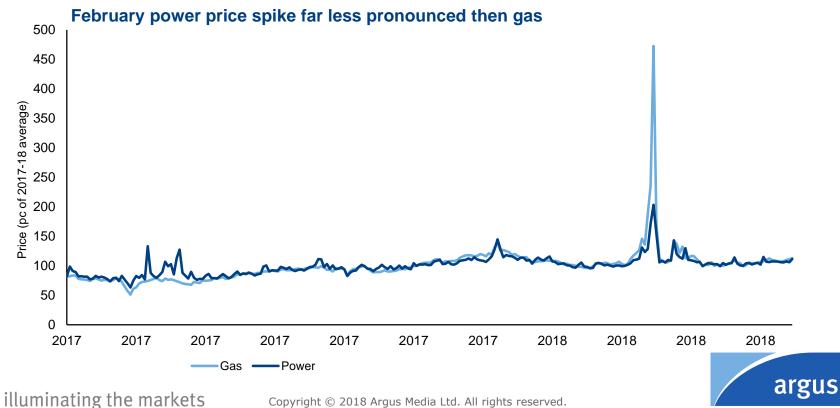

the markets

Events

# The generation mix was more renewable





illuminating the markets

# The generation mix was more renewable



The generation mix was more renewable



# Gas briefly priced out of generation



## Renewables, weather and retail prices

Market Reporting Consulting Events

illuminating the markets

# Big picture – lowest UK fuel for power since 1968



### Big picture – lowest UK fuel use for power since 1968



# Little fossil-fuel left to lose other than gas





illuminating the markets Copyright © 2018 Arg

# Little fossil-fuel left to lose other than gas





# Instead of arguing about renewable intermittency



illuminating the markets

## We consider the coldest week of 2018



illuminating the markets

### And the insulation provided power prices by the wind



### Matthew Monteverde

Vice President – Commodities Markets

matthew.monteverde@argusmedia.com +44 20 7780 4225 skype: matthew\_monteverde

### Stay Connected



in Argus-media
argusmediavideo

### Copyright notice

Copyright © 2018 Argus Media group. All rights reserved. All intellectual property rights in this presentation and the information herein are the exclusive property of Argus and and/or its licensors and may only be used under licence from Argus. Without limiting the foregoing, by reading this presentation your gree that you will not copy or reproduce any part of its contents (including, but not limited to, single prices or any other individual items of data) in any form or for any purpose what our without the prior written consent of Argus.

### Trademark notice

ARGUS, the