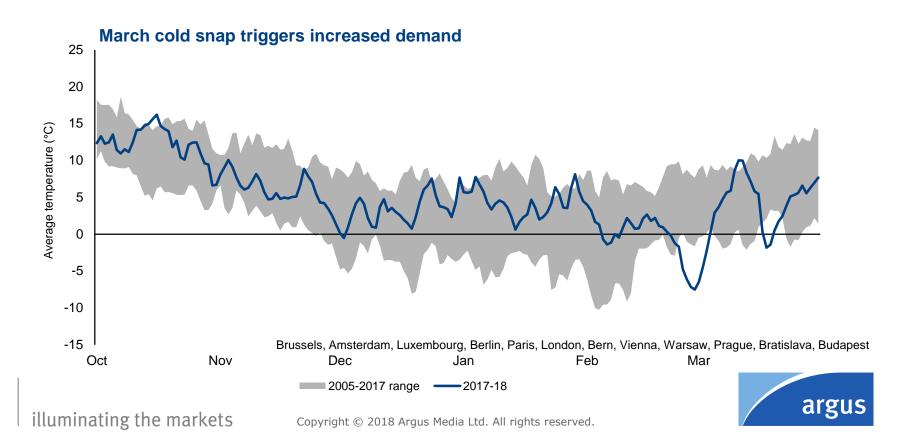

#### Storage depleted by late cold snap

# Storage depleted by late cold snap

illuminating the markets