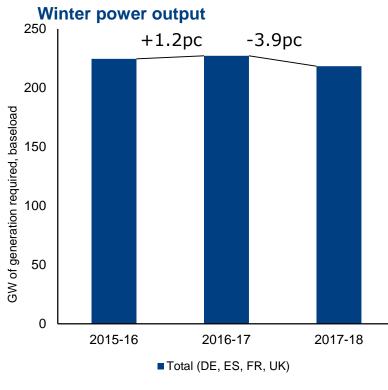

#### Storage depleted by late cold snap

# Storage depleted by late cold snap

illuminating the markets