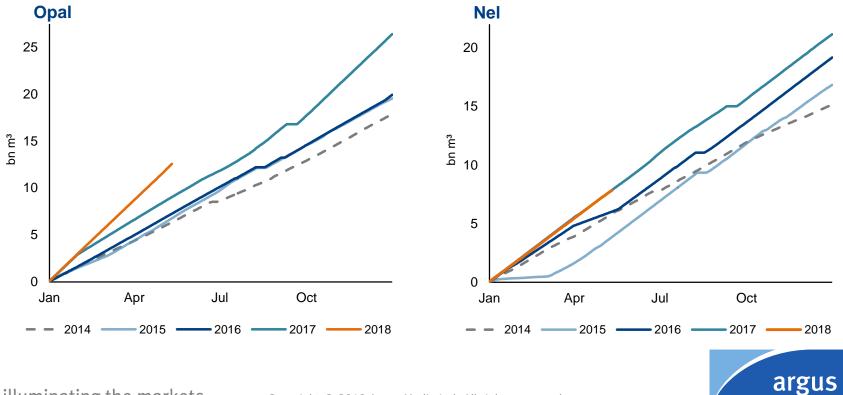

#### Nord Stream deliveries

illuminating the markets

## The old onshore routes

illuminating the markets