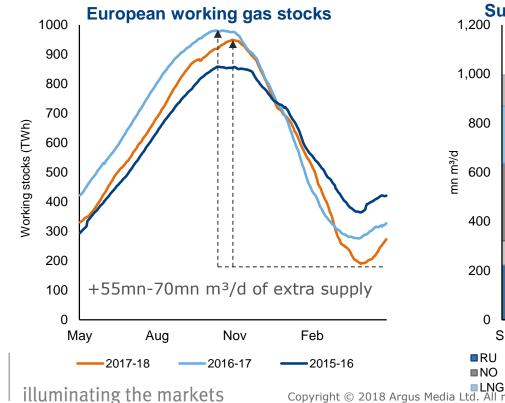

#### Storage depleted by late cold snap

# Storage depleted by late cold snap

illuminating the markets

#### What will it take to fill storage?

# Finding extra supply from limited sources

The Netherlands?

Norway?

LNG?