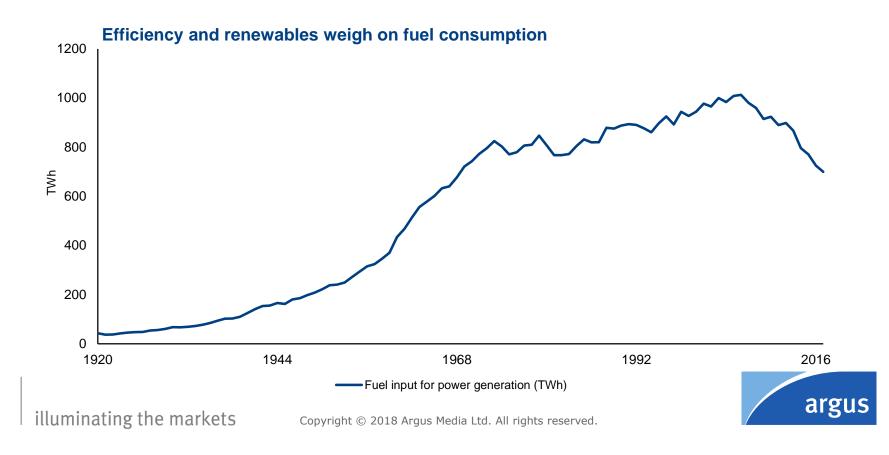

# Big picture – lowest UK fuel for power since 1968

### Big picture – lowest UK fuel use for power since 1968