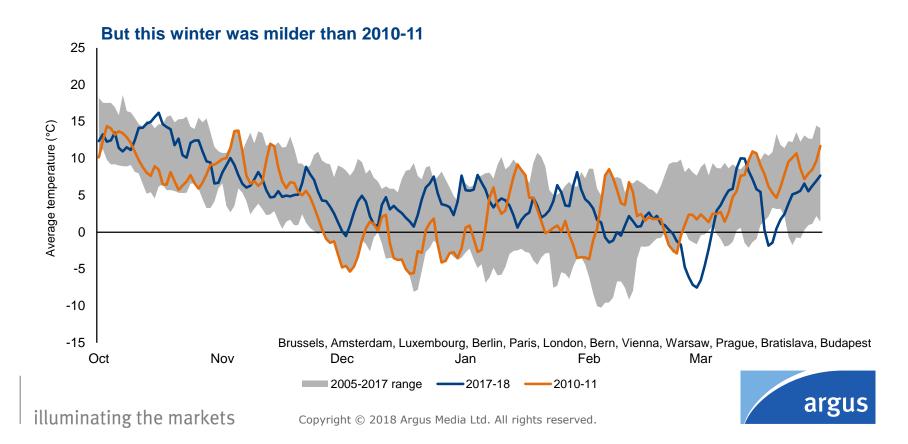

ent demand is increasing



# LNG imports now more than half the total



illuminating the markets

# How quickly can demand grow?



## How quickly can demand grow?



## How quickly can demand grow?



## And what about supply?



#### And we need to talk about Russia

Market Reporting Consulting

**Events** 

illuminating the markets

#### What LNG wave?



# European dependence on Russian supply increases



## European dependence on Russian supply increases



#### Nord Stream deliveries



illuminating the markets

## The old onshore routes



illuminating the markets

#### How does Gazprom do this?



#### Cold weather, resilience and renewables

Market Reporting Consulting Events

illuminating the markets

#### Late cold snap stresses supply



#### Late cold snap stresses supply



# The season overall was only slightly below average



# The season overall was old slightly below average



# UK gas heating demand and temperature



# UK gas heating demand and temperature



# UK gas heating demand and temperature



# Is efficiency slowing?



# The power sector

Market Reporting Consulting

illuminating the markets

Events

# The generation mix was more renewable





illuminating the markets

# The generation mix was more renewable



The generation mix was more renewable



# Gas briefly priced out of generation



## Renewables, weather and retail prices

Market Reporting Consulting Events

illuminating the markets

# Big picture – lowest UK fuel for power since 1968



### Big picture – lowest UK fuel use for power since 1968



# Little fossil-fuel left to l