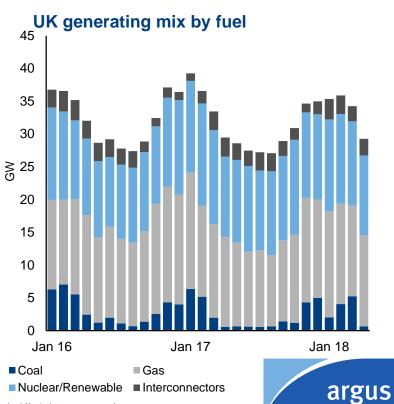

# The generation mix was more renewable

illuminating the markets

# The generation mix was more renewable

The generation mix was more renewable