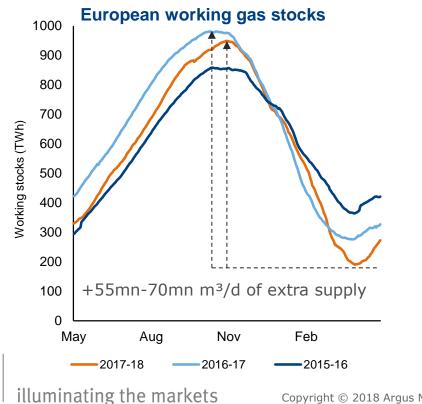

#### What will it take to fill storage?

# Finding extra supply from limited sources

The Netherlands?

Norway?

LNG?