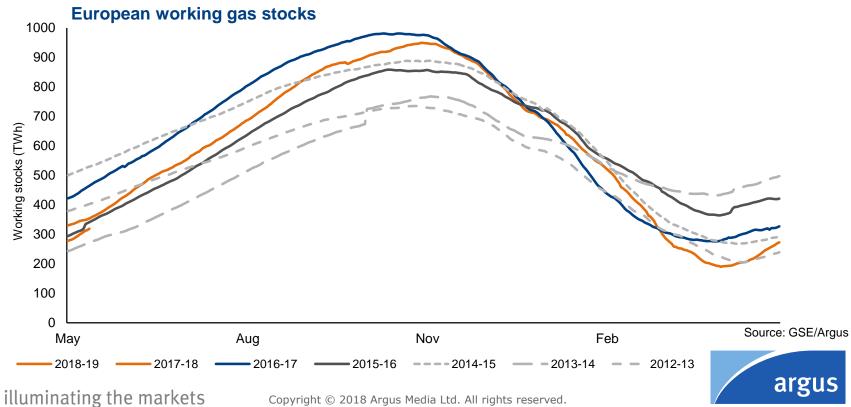

#### Storage depleted by late cold snap

# Storage depleted by late cold snap

illuminating the markets