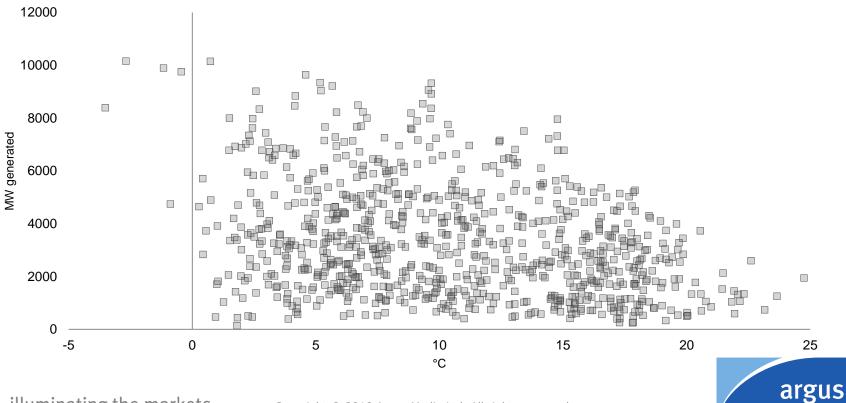

# Instead of arguing about renewable intermittency

illuminating the markets

## We consider the coldest week of 2018

illuminating the markets