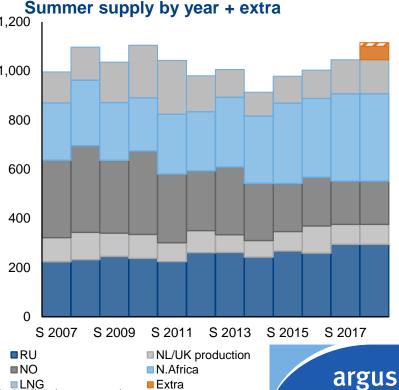

#### What will it take to fill storage?

# Finding extra supply from limited sources

The Netherlands?

Norway?

LNG?