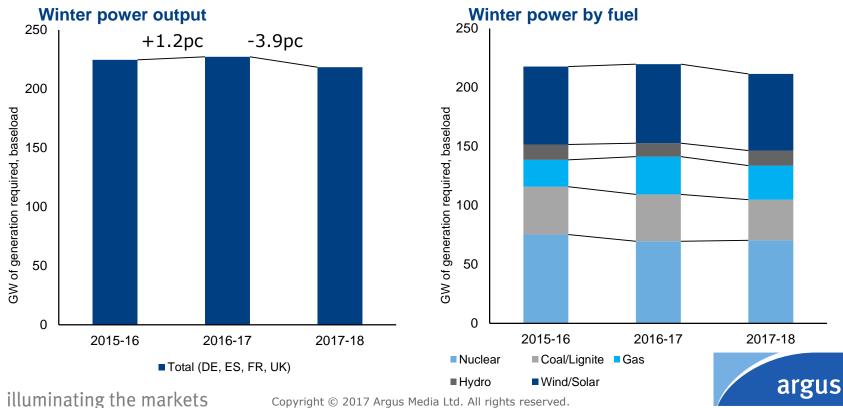

#### Storage depleted by late cold snap

# Storage depleted by late cold snap

illuminating the markets