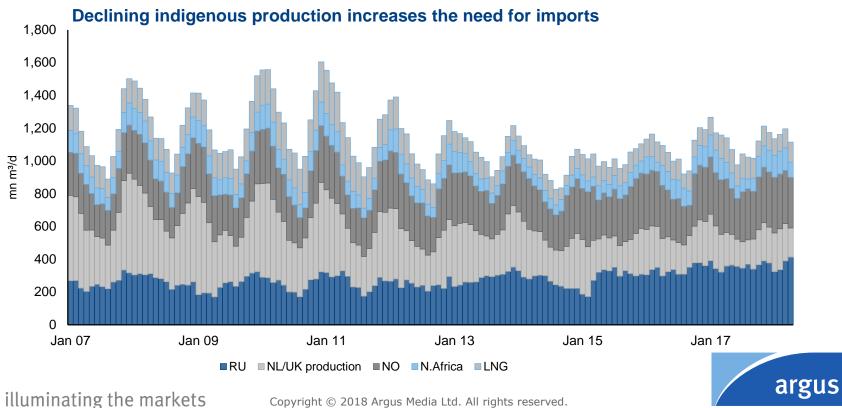

#### What will it take to fill storage?

# Finding extra supply from limited sources

The Netherlands?

Norway?

LNG?