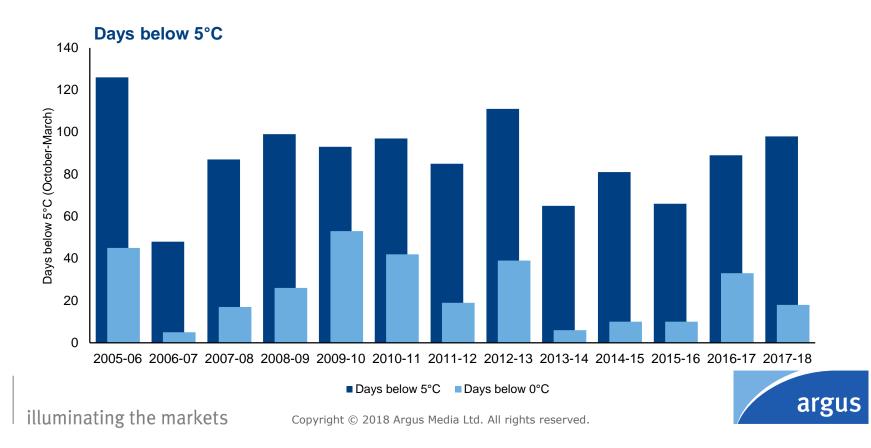

# The season overall was only slightly below average

# The season overall was old slightly below average