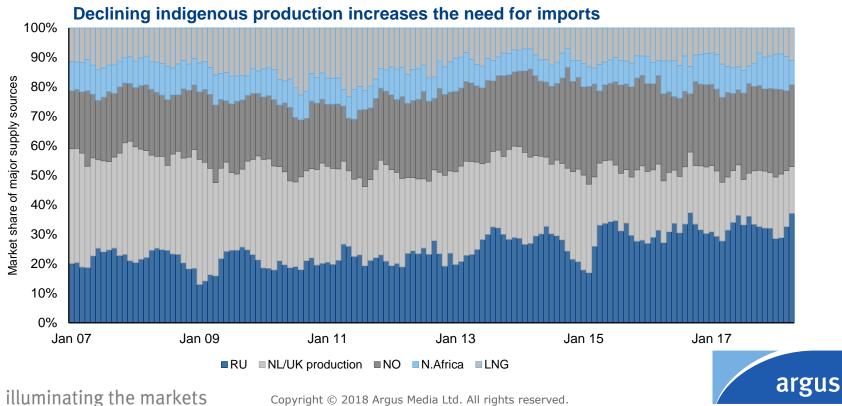

# European dependence on Russian supply increases

## European dependence on Russian supply increases