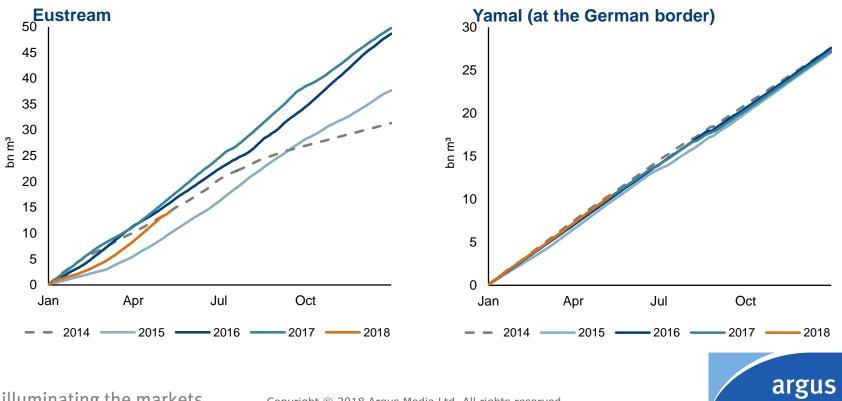

#### Nord Stream deliveries

illuminating the markets

## The old onshore routes

illuminating the markets