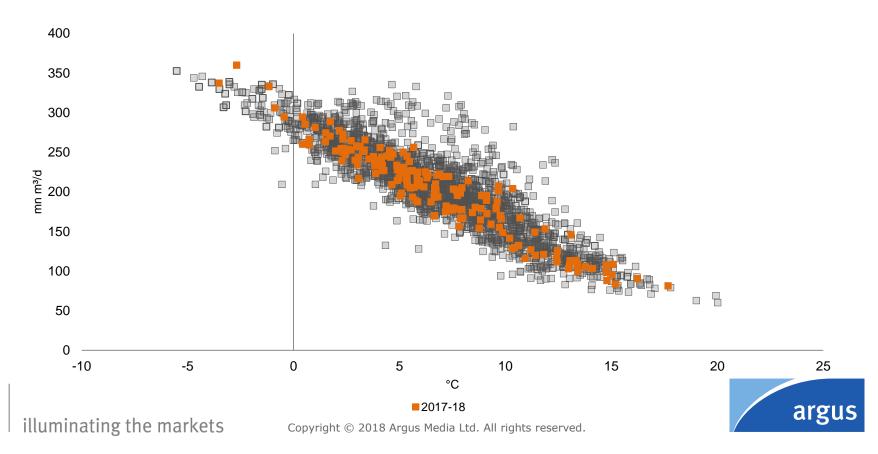

# The season overall was only slightly below average

# The season overall was old slightly below average